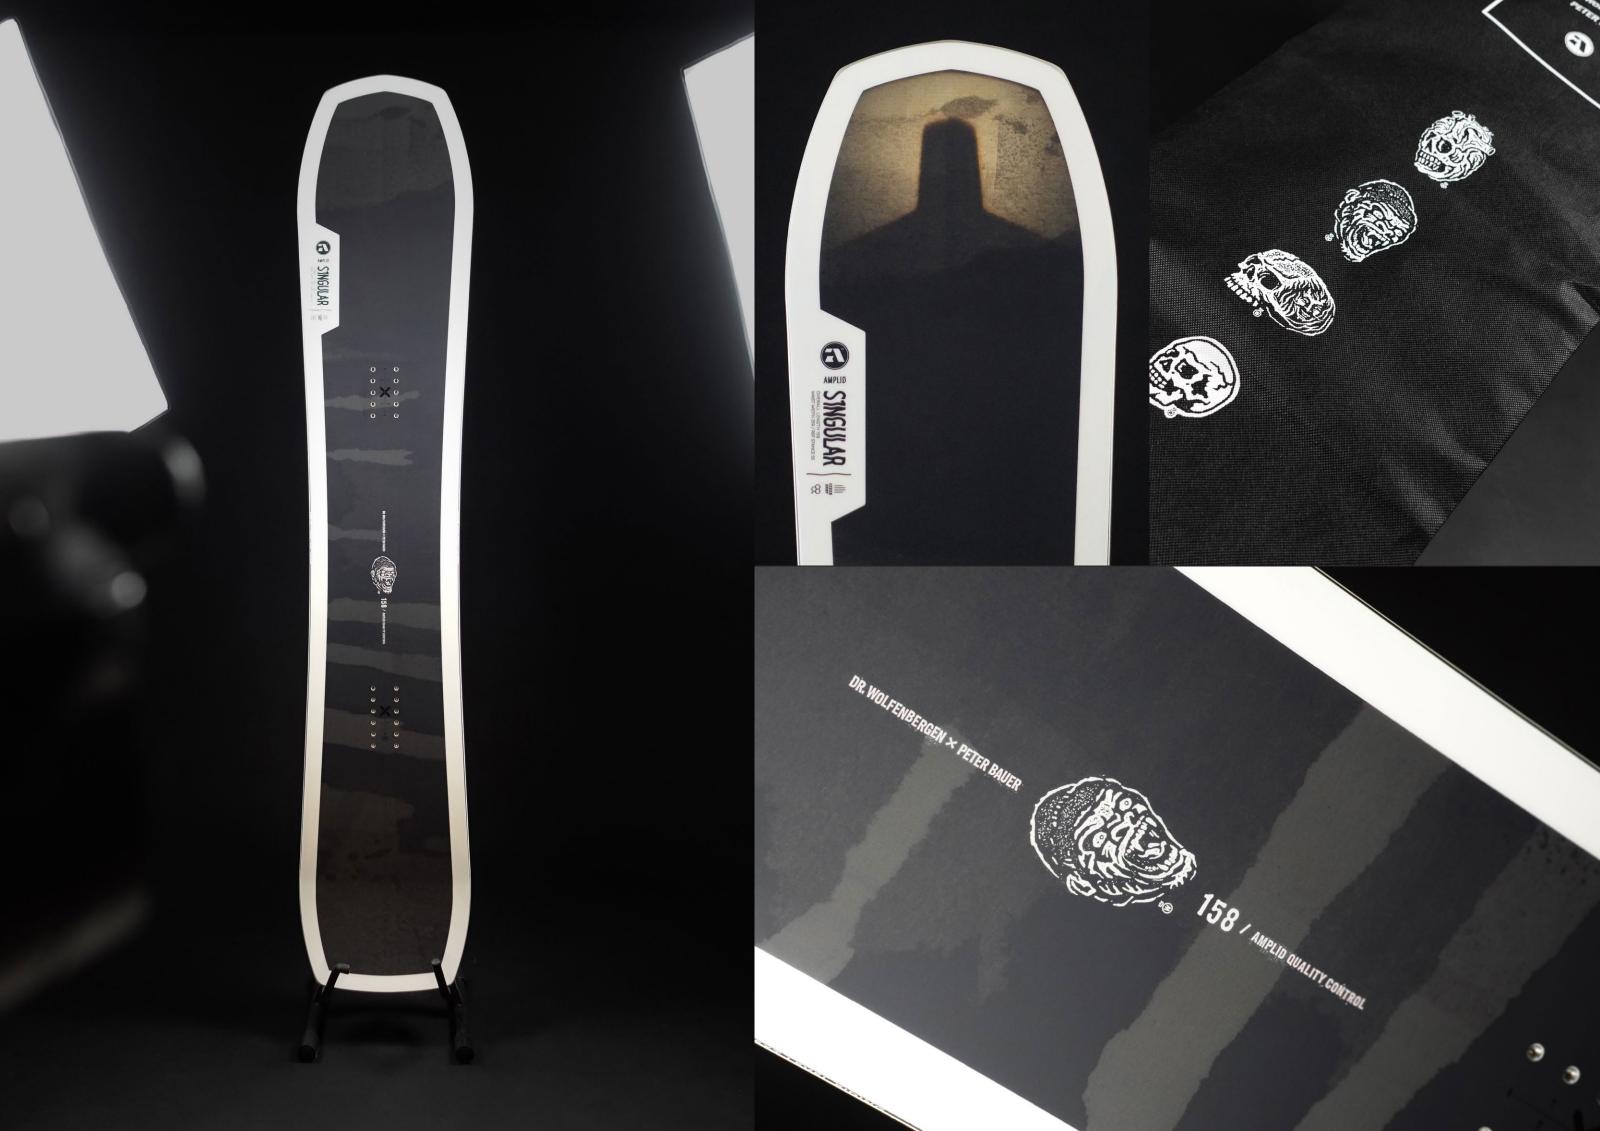

What is the outcome if we let the high fidelity board feel of Peter Bauer's decks collide with the low fidelity misanthropic aesthetic of Justin Moll aka Dr. Wolf enbergen's artwork?

This!!! The award - winning Singular and Singular Twin, now in an alternative guise. Same stunning all - mountain performance, different message.

### Enjoy the next level of riding.

Justin Moll, also known as Dr. Wolfenbergen, is a designer and illustrator hailing from greater Philadelphia. Justin creates low-fidelity artwork imbuing a quirky, misanthropic aesthetic that draws influence from historic advertising art, traditional tattoo flash, badly-drawn skulls, terrible typography, and photocopiers. His work has been recognized by the American Institute of Graphic Arts (AIGA), The One Show, Graphis, Communication Arts, and more.

### SINGULAR TWIN