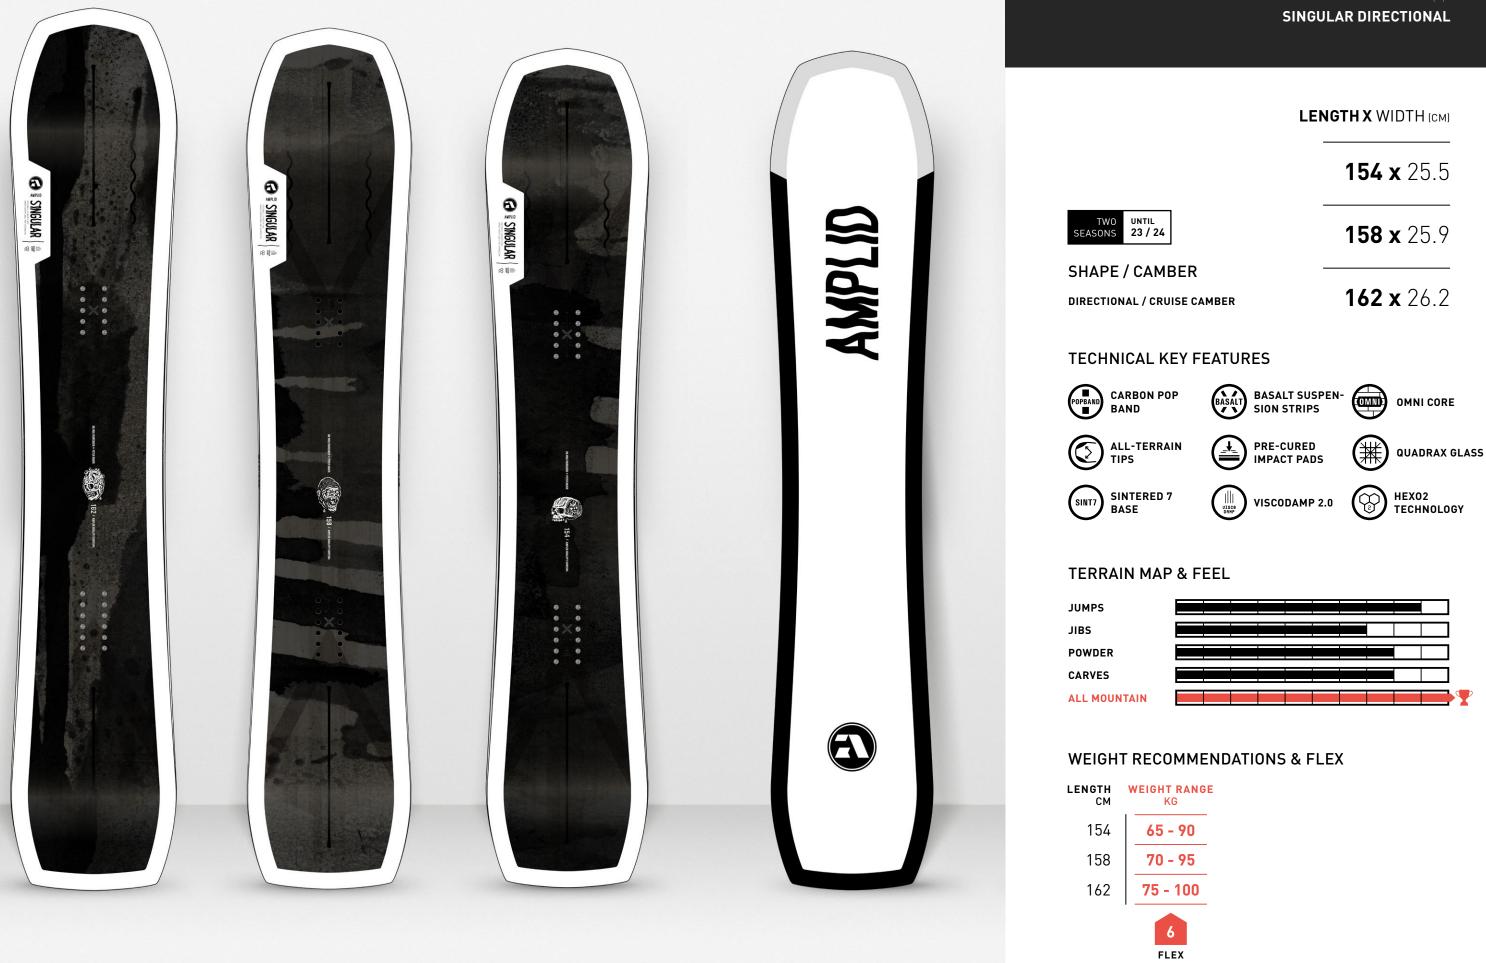

## LENGTH X WIDTH (CM)

## **148 x** 24.7

## **153 x** 25.5

**TRUE TWIN / CRUISE CAMBER** 

### **TECHNICAL KEY FEATURES**

HEXO2 Technology (t)

BIAX GLASS

VISCODAMP 2.0

## **TERRAIN MAP & FEEL**

## WEIGHT RECOMMENDATIONS & FLEX

Contact Marketing:

marketing@amplid.com

Contact Sales:

sales@amplid.com

DR. WOLFENBERGEN × Peter Bauer