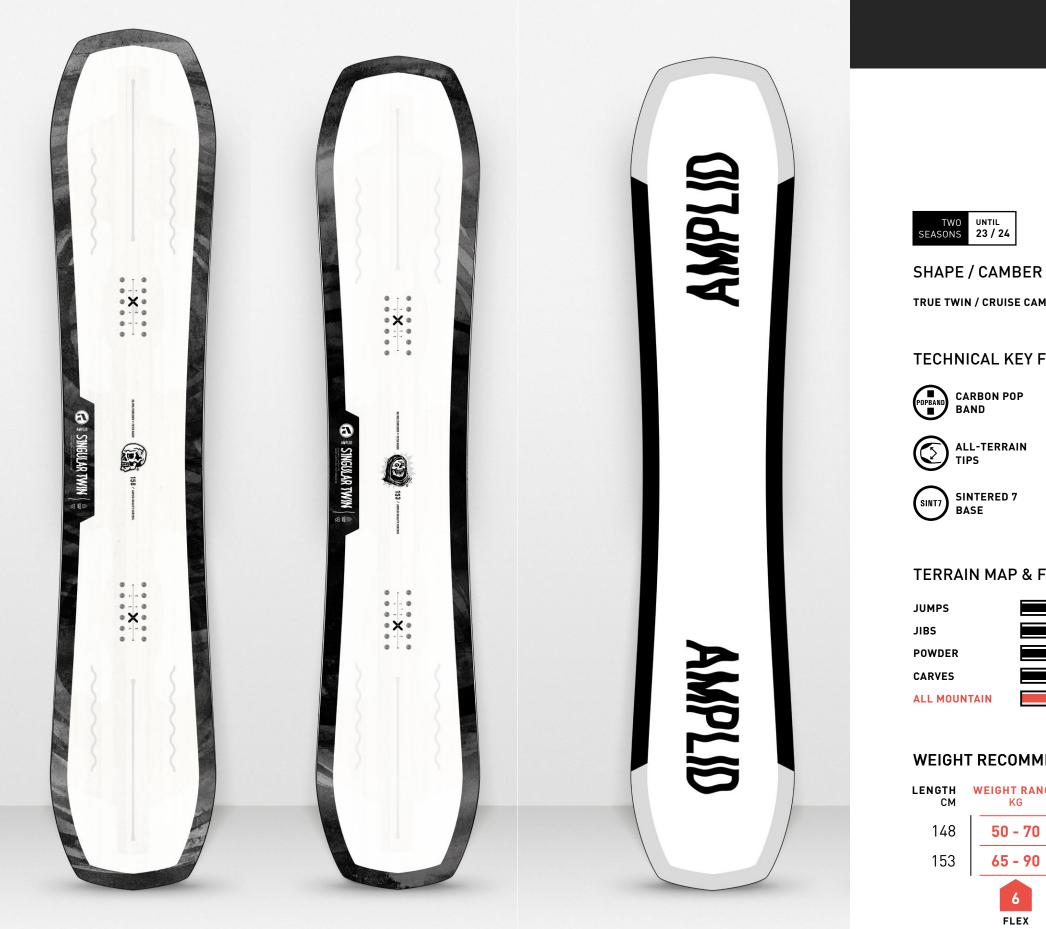

### SINGULAR TWIN

## LENGTH X WIDTH (CM)

## **148 x** 24.7

## **153 x** 25.5

**TRUE TWIN / CRUISE CAMBER** 

### **TECHNICAL KEY FEATURES**

HEXO2 Technology (t)

BIAX GLASS

VISCODAMP 2.0

## **TERRAIN MAP & FEEL**

## WEIGHT RECOMMENDATIONS & FLEX

Contact Marketing:

marketing@amplid.com

Contact Sales:

sales@amplid.com

DR. WOLFENBERGEN × Peter Bauer